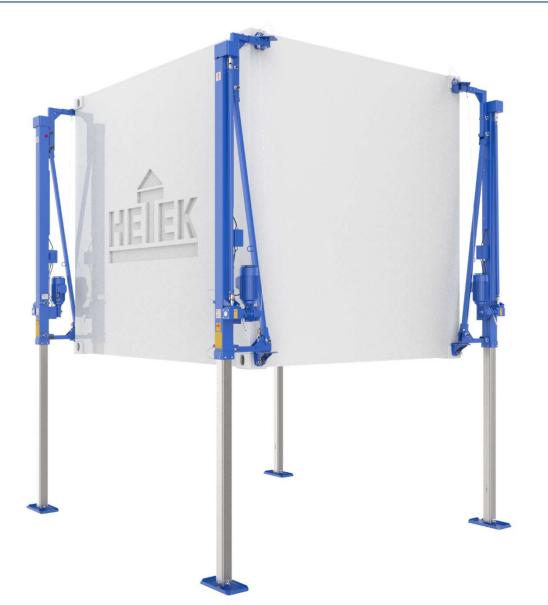

## 257 Lifting system with swivel booms for containers with ISO corners, up to max. 8 t to

for containers with ISO corners, up to max. 8 t total weight

With swivel booms, the supports are folded into transport or working position. For front installation, a distance of at ca. 600 mm is required between the driver's cab and the container.

- Simple installation on the ISO corners
- Installation universally adjustable for either front or longitudinal locking
- Versions for different container dimensions
- Manual operation with hand crank optionally with a connecting shaft.
- Optionally with electric motors and automatic levelling control (0° or ground parallel)
- Lifting height up to max. 2.000 mm (under reduced conditions)

## Lifting system with swivel booms

for containers with ISO corners, up to max. 8 t total weight

| Model                                             | 257-T01                     |
|---------------------------------------------------|-----------------------------|
| Maximum load capacity in the system               | up to 8.000 kg              |
| Maximum load capacity per support                 | up to 4.000 kg              |
| Lifting height                                    | 1.750 mm - standard         |
| Maximum lifting height (under reduced conditions) | up to 2.000 mm              |
| Allowed ground inclination                        | 3,5° - standard             |
| Control tolerance for level control               | ±0,25° absolute             |
| Wind load                                         | 20 m/s (72 km/h) - standard |
| Operating temperature range                       | -32°C - +49°C - standard    |
| Power connection for electric drive               | 24 VDC   400 VAC   230 VAC  |