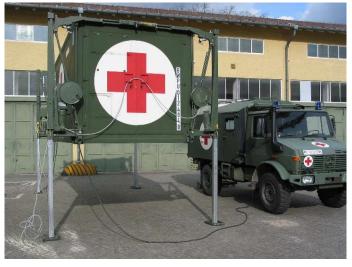

## 257 Lifting system with swivel booms for containers with ISO corners, up to max. 8 t to

for containers with ISO corners, up to max. 8 t total weight

With swivel booms, the supports are folded into transport or working position. For front installation, a distance of at ca. 600 mm is required between the driver's cab and the container.

- Simple installation on the ISO corners
- Installation universally adjustable for either front or longitudinal locking
- Versions for different container dimensions
- Manual operation with hand crank optionally with a connecting shaft.
- Optionally with electric motors and automatic levelling control (0° or ground parallel)
- Lifting height up to max. 2.000 mm (under reduced conditions)

## Lifting system with swivel booms

for containers with ISO corners, up to max. 8 t total weight

| Model                                             | 257-T01                     |
|---------------------------------------------------|-----------------------------|
| Maximum load capacity in the system               | up to 8.000 kg              |
| Maximum load capacity per support                 | up to 4.000 kg              |
| Lifting height                                    | 1.750 mm - standard         |
| Maximum lifting height (under reduced conditions) | up to 2.000 mm              |
| Allowed ground inclination                        | 3,5° - standard             |
| Control tolerance for level control               | ±0,25° absolute             |
| Wind load                                         | 20 m/s (72 km/h) - standard |
| Operating temperature range                       | -32°C - +49°C - standard    |
| Power connection for electric drive               | 24 VDC   400 VAC   230 VAC  |