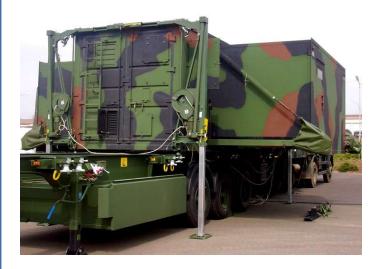

## 257 Lifting system with swivel booms for containers with ISO corners, up to max. 8 t to

for containers with ISO corners, up to max. 8 t total weight

With swivel booms, the supports are folded into transport or working position. For front installation, a distance of at ca. 600 mm is required between the driver's cab and the container.

- Simple installation on the ISO corners
- Installation universally adjustable for either front or longitudinal locking
- Versions for different container dimensions
- Manual operation with hand crank optionally with a connecting shaft.
- Optionally with electric motors and automatic levelling control (0° or ground parallel)
- Lifting height up to max. 2.000 mm (under reduced conditions)

## 257 Lifting system with pull-out booms for containers with ISO corners, up to max. 8 t total

for containers with ISO corners, up to max. 8 t total weight

With the pull-out booms, the supports are slided into the transport or working position. A distance of at least 250 mm is required between the driver's cab and the container. Also available as a mixed set (front with pull-out booms, rear with svivel booms)

- Installation on the ISO corners
- Versions for different container dimensions
- Manual operation with hand crank optionally with a connecting shaft.
- Optionally with electric motors and automatic levelling control (0° or ground parallel)
- Lifting height up to max. 2.000 mm (under reduced conditions)