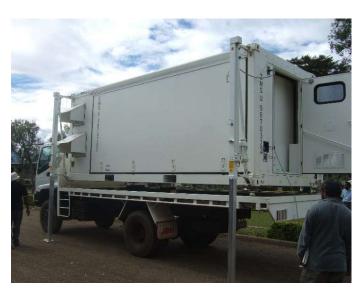

## 257 Lifting system with pull-out booms for containers with ISO corners, up to max. 8 t total

for containers with ISO corners, up to max. 8 t total weight

With the pull-out booms, the supports are slided into the transport or working position. A distance of at least 250 mm is required between the driver's cab and the container. Also available as a mixed set (front with pull-out booms, rear with svivel booms)

- Installation on the ISO corners
- Versions for different container dimensions
- Manual operation with hand crank optionally with a connecting shaft.
- Optionally with electric motors and automatic levelling control (0° or ground parallel)
- Lifting height up to max. 2.000 mm (under reduced conditions)

## Lifting system with pull-out booms

for containers with ISO corners, up to max. 8 t total weight

| Model                                             | 257-T02                     |
|---------------------------------------------------|-----------------------------|
| Maximum load capacity in the system               | up to 8.000 kg              |
| Maximum load capacity per support                 | up to 4.000 kg              |
| Lifting height                                    | 1.750 mm - standard         |
| Maximum lifting height (under reduced conditions) | up to 2.000 mm              |
| Allowed ground inclination                        | 3,5° - standard             |
| Control tolerance for level control               | ±0,25° absolute             |
| Wind load                                         | 20 m/s (72 km/h) - standard |
| Operating temperature range                       | -32°C - +49°C - standard    |
| Power connection for electric drive               | 24 VDC   400 VAC   230 VAC  |