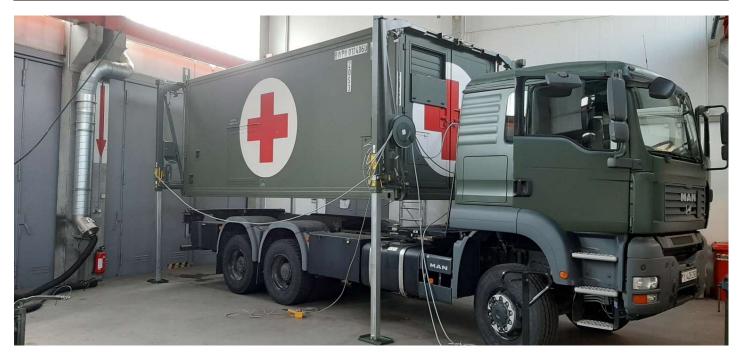

## 257 Lifting system with pull-out booms for containers with ISO corners, up to max. 8 t total

for containers with ISO corners, up to max. 8 t total weight

With the pull-out booms, the supports are slided into the transport or working position. A distance of at least 250 mm is required between the driver's cab and the container. Also available as a mixed set (front with pull-out booms, rear with svivel booms)

- Installation on the ISO corners
- Versions for different container dimensions
- Manual operation with hand crank optionally with a connecting shaft.
- Optionally with electric motors and automatic levelling control (0° or ground parallel)
- Lifting height up to max. 2.000 mm (under reduced conditions)