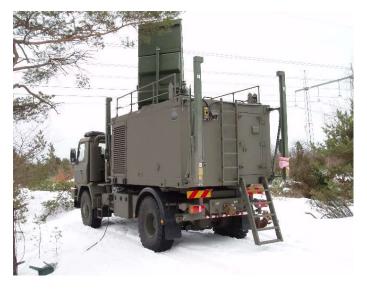

## 257 Lifting system with swivel booms for containers with ISO corners, up to max. 8 t to

for containers with ISO corners, up to max. 8 t total weight

With swivel booms, the supports are folded into transport or working position. For front installation, a distance of at ca. 600 mm is required between the driver's cab and the container.

- Simple installation on the ISO corners
- Installation universally adjustable for either front or longitudinal locking
- Versions for different container dimensions
- Manual operation with hand crank optionally with a connecting shaft.
- Optionally with electric motors and automatic levelling control (0° or ground parallel)
- Lifting height up to max. 2.000 mm (under reduced conditions)