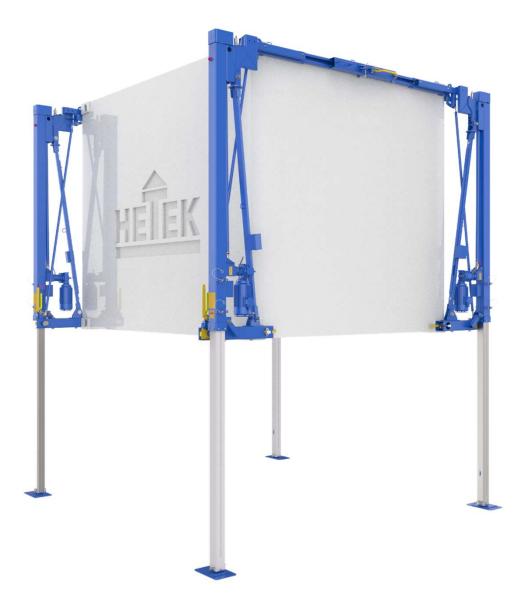

## 257 Lifting system with swivel booms for containers with ISO corners, up to max. 8 t to

for containers with ISO corners, up to max. 8 t total weight

With swivel booms, the supports are folded into transport or working position. For front installation, a distance of at ca. 600 mm is required between the driver's cab and the container.

- Simple installation on the ISO corners
- Installation universally adjustable for either front or longitudinal locking
- Versions for different container dimensions
- Manual operation with hand crank optionally with a connecting shaft.
- Optionally with electric motors and automatic levelling control (0° or ground parallel)
- Lifting height up to max. 2.000 mm (under reduced conditions)

## 257 Lifting system with pull-out booms for containers with ISO corners, up to max. 8 t total

for containers with ISO corners, up to max. 8 t total weight

With the pull-out booms, the supports are slided into the transport or working position. A distance of at least 250 mm is required between the driver's cab and the container. Also available as a mixed set (front with pull-out booms, rear with svivel booms)

- Installation on the ISO corners
- Versions for different container dimensions
- Manual operation with hand crank optionally with a connecting shaft.
- Optionally with electric motors and automatic levelling control (0° or ground parallel)
- Lifting height up to max. 2.000 mm (under reduced conditions)