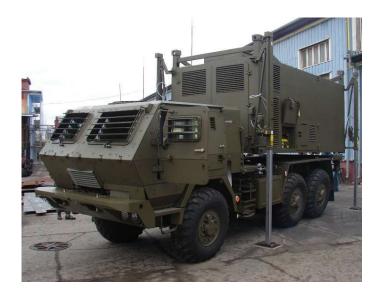

## 257 Lifting system with pull-out booms for containers with ISO corners, up to max. 8 t total

for containers with ISO corners, up to max. 8 t total weight

With the pull-out booms, the supports are slided into the transport or working position. A distance of at least 250 mm is required between the driver's cab and the container. Also available as a mixed set (front with pull-out booms, rear with svivel booms)

- Installation on the ISO corners
- Versions for different container dimensions
- Manual operation with hand crank optionally with a connecting shaft.
- Optionally with electric motors and automatic levelling control (0° or ground parallel)
- Lifting height up to max. 2.000 mm (under reduced conditions)

## Lifting system with pull-out booms

for containers with ISO corners, up to max. 8 t total weight

| Model                                             | 257-T02                     |
|---------------------------------------------------|-----------------------------|
| Maximum load capacity in the system               | up to 8.000 kg              |
| Maximum load capacity per support                 | up to 4.000 kg              |
| Lifting height                                    | 1.750 mm - standard         |
| Maximum lifting height (under reduced conditions) | up to 2.000 mm              |
| Allowed ground inclination                        | 3,5° - standard             |
| Control tolerance for level control               | ±0,25° absolute             |
| Wind load                                         | 20 m/s (72 km/h) - standard |
| Operating temperature range                       | -32°C - +49°C - standard    |
| Power connection for electric drive               | 24 VDC   400 VAC   230 VAC  |