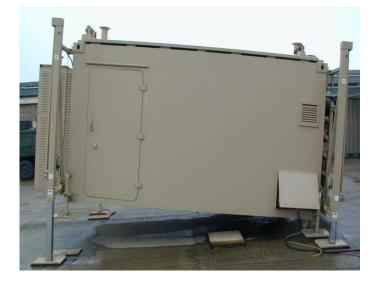

## 257 Lifting system with swivel booms for containers with ISO corners, up to max. 8 t to

for containers with ISO corners, up to max. 8 t total weight

With swivel booms, the supports are folded into transport or working position. For front installation, a distance of at ca. 600 mm is required between the driver's cab and the container.

- Simple installation on the ISO corners
- Installation universally adjustable for either front or longitudinal locking
- Versions for different container dimensions
- Manual operation with hand crank optionally with a connecting shaft.
- Optionally with electric motors and automatic levelling control (0° or ground parallel)
- Lifting height up to max. 2.000 mm (under reduced conditions)

## Lifting system with swivel booms

for containers with ISO corners, up to max. 8 t total weight

| Model                                             | 257-T01                     |
|---------------------------------------------------|-----------------------------|
| Maximum load capacity in the system               | up to 8.000 kg              |
| Maximum load capacity per support                 | up to 4.000 kg              |
| Lifting height                                    | 1.750 mm - standard         |
| Maximum lifting height (under reduced conditions) | up to 2.000 mm              |
| Allowed ground inclination                        | 3,5° - standard             |
| Control tolerance for level control               | ±0,25° absolute             |
| Wind load                                         | 20 m/s (72 km/h) - standard |
| Operating temperature range                       | -32°C - +49°C - standard    |
| Power connection for electric drive               | 24 VDC   400 VAC   230 VAC  |