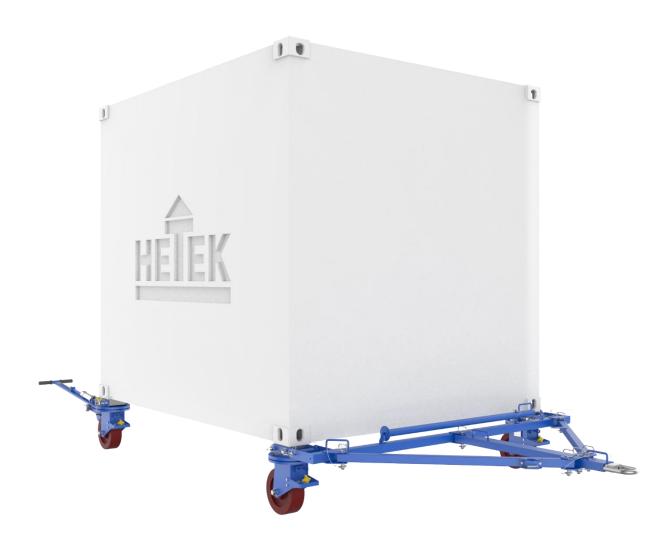

Heavy duty rollers
Set for containers with ISO

Set for containers with ISO corners up to 10 t total weight

Roller sets series 267 up to 10 t load.

With tow bar and multi-functional part.

Each roller unit can be universally set and operated as steerable or fixed roller. The multi-function part is used for storing the tools as well as a for easy installing and supporting the steering. The roller installation into the ISOcorners from underneath ensures high reliability.

The side openings of the ISO corner remain free for other use.

- Installation on the underside of the container via the ISO corner
- No own drive, travel only with a towing vehicle
- Installation on the container with the aid of the multi-function bar.
- 4 roller units
- 1 drawbar
- 1 or 2 multifunctional bars