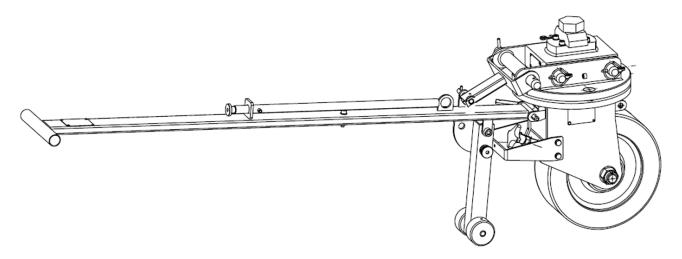

Heavy duty rollers
Set for containers with ISO

Set for containers with ISO corners up to 10 t total weight

Roller sets series 267 up to 10 t load.

With tow bar and multi-functional part.

Each roller unit can be universally set and operated as steerable or fixed roller. The multi-function part is used for storing the tools as well as a for easy installing and supporting the steering. The roller installation into the ISOcorners from underneath ensures high reliability.

The side openings of the ISO corner remain free for other use.

- Installation on the underside of the container via the ISO corner
- No own drive, travel only with a towing vehicle
- Installation on the container with the aid of the multi-function bar.
- 4 roller units
- 1 drawbar
- 1 or 2 multifunctional bars