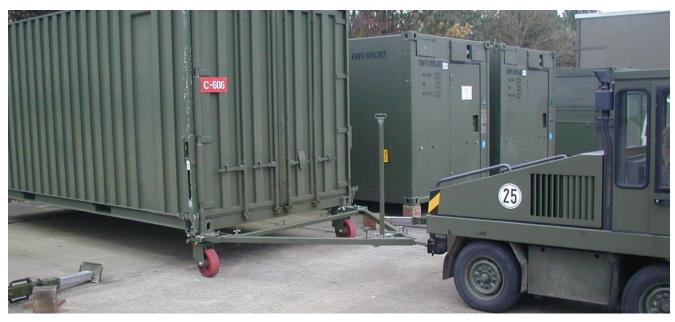

The side openings of the ISO corner remain free for other use.

- Installation on the underside of the container via the ISO corner
- No own drive, travel only with a towing vehicle
- Installation on the container with the aid of the multi-function bar.
- 4 roller units
- 1 drawbar
- 1 or 2 multifunctional bars