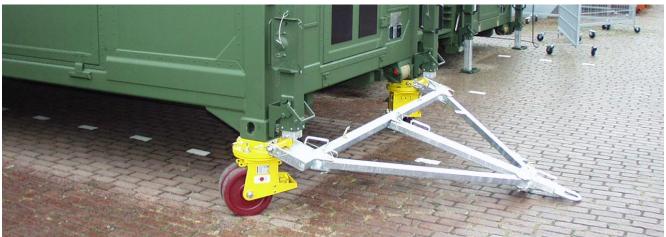

The roller installation into the ISO-corners from underneath ensures high reliability.

The side openings of the ISO corner remain free for other use.

- Installation on the underside of the container via the ISO corner
- No own drive, travel only with a towing vehicle
- Installation on the container with the aid of the multi-function bar.
- 4 double roller units
- 1 drawbar
- 1 or 2 multifunctional bars