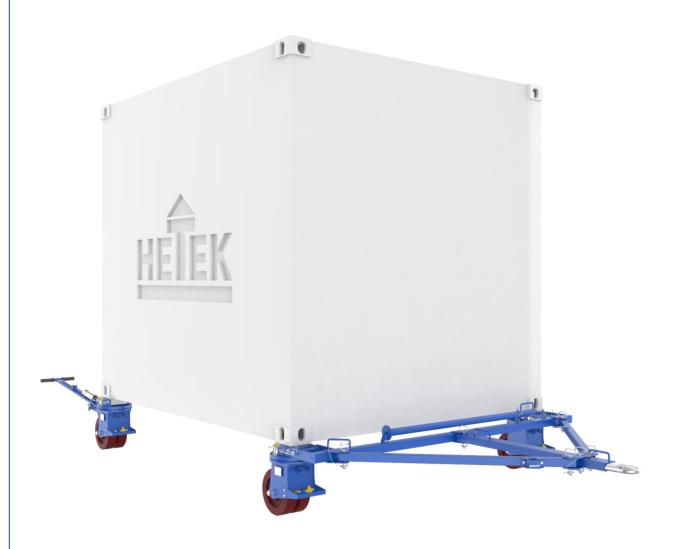

Heavy duty rollers
Set for containers with ISO corners up to 16 t total weight

Roller sets series 267 up to 16 t load.

With tow bar and multi-functional part.

Each roller unit can be universally set and operated as steerable or fixed roller. The multi-function part is used for storing the tools as well as a for easy installing and supporting the steering.

The roller installation into the ISO-corners from underneath ensures high reliability.

The side openings of the ISO corner remain free for other use.

- Installation on the underside of the container via the ISO corner
- No own drive, travel only with a towing vehicle
- Installation on the container with the aid of the multi-function bar.
- 4 double roller units
- 1 drawbar
- 1 or 2 multifunctional bars