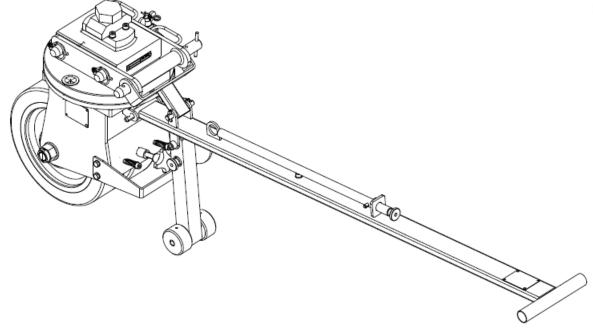

The roller installation into the ISO-corners from underneath ensures high reliability.

The side openings of the ISO corner remain free for other use.

- Installation on the underside of the container via the ISO corner
- No own drive, travel only with a towing vehicle
- Installation on the container with the aid of the multi-function bar.
- 4 double roller units
- 1 drawbar
- 1 or 2 multifunctional bars