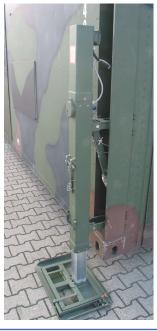

## Levelling supports with electric drive

for containers up to max. 9 t total weight

The Levelling support 239 is folded for transport into the niche, so that the container outside dimensions are not exceeded and transport costs optimized.

When setting up the tactical bringing into operation times of the container can be reduces by this integrated solution.

- Installation in a niche provided for this purpose.
- Can be folded onto the shelter for transport.
- Drive via ball screw, low maintenance.
- Manual operation with plug-in hand crank.
- Optionally with electric motors and automatic levelling control (0° or ground parallel).
- Removable foot plates, hand cranks.