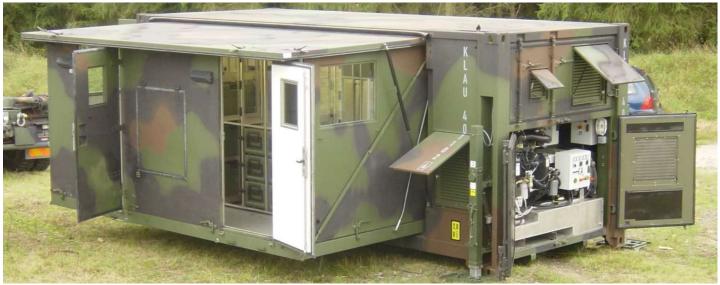

## Levelling supports with electric drive

for containers up to max. 9 t total weight

The Levelling support 239 is folded for transport into the niche, so that the container outside dimensions are not exceeded and transport costs optimized.

When setting up the tactical bringing into operation times of the container can be reduces by this integrated solution.

- Installation in a niche provided for this purpose.
- Can be folded onto the shelter for transport.
- Drive via ball screw, low maintenance.
- Manual operation with plug-in hand crank.
- Optionally with electric motors and automatic levelling control (0° or ground parallel).
- Removable foot plates, hand cranks.