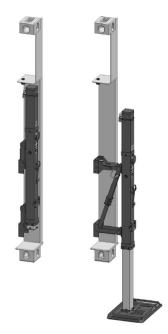

## Levelling supports with electric drive

for containers up to max. 9 t total weight

The Levelling support 239 is folded for transport into the niche, so that the container outside dimensions are not exceeded and transport costs optimized.

When setting up the tactical bringing into operation times of the container can be reduces by this integrated solution.

- Installation in a niche provided for this purpose.
- Can be folded onto the shelter for transport.
- Drive via ball screw, low maintenance.
- Manual operation with plug-in hand crank.
- Optionally with electric motors and automatic levelling control (0° or ground parallel).
- Removable foot plates, hand cranks.