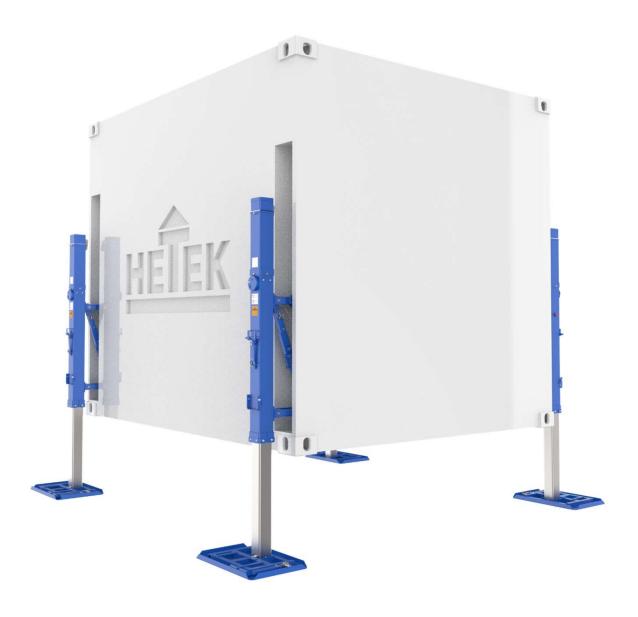

239

## Levelling supports with electric drive

for containers up to max. 9 t total weight

The Levelling support 239 is folded for transport into the niche, so that the container outside dimensions are not exceeded and transport costs optimized.

When setting up the tactical bringing into operation times of the container can be reduces by this integrated solution.

- Installation in a niche provided for this purpose.
- Can be folded onto the shelter for transport.
- Drive via ball screw, low maintenance.
- Manual operation with plug-in hand crank.
- Optionally with electric motors and automatic levelling control (0° or ground parallel).
- Removable foot plates, hand cranks.