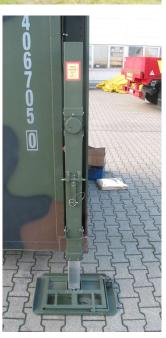

## Levelling supports with electric drive

for containers up to max. 9 t total weight

The Levelling support 239 is folded for transport into the niche, so that the container outside dimensions are not exceeded and transport costs optimized.

When setting up the tactical bringing into operation times of the container can be reduces by this integrated solution.

- Installation in a niche provided for this purpose.
- Can be folded onto the shelter for transport.
- Drive via ball screw, low maintenance.
- Manual operation with plug-in hand crank.
- Optionally with electric motors and automatic levelling control (0° or ground parallel).
- Removable foot plates, hand cranks.

## Levelling supports with electric drive

for containers up to max. 9 t total weight

| Model                                             | 239-T02                     |
|---------------------------------------------------|-----------------------------|
| Maximum load capacity in the system               | up to 9.000 kg              |
| Maximum load capacity per support                 | up to 4.500 kg              |
| Lifting height                                    | 700 mm - standard           |
| Maximum lifting height (under reduced conditions) | up to 1.000 mm              |
| Allowed ground inclination                        | 3,5° - standard             |
| Control tolerance for level control               | ±0,25° absolute             |
| Wind load                                         | 20 m/s (72 km/h) - standard |
| Operating temperature range                       | -32°C - +49°C - standard    |
| Power connection for electric drive               | 24 VDC                      |