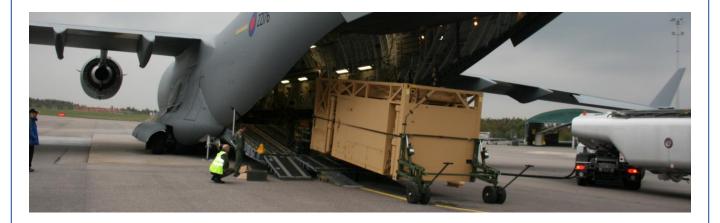

## **Lifting Wheels**

Set for containers with ISO corners up to 17 t total weight

Lifting wheels series 507 up to 500mm stroke are suitable to move containers or modules up to 17t on little paved and lesser levelled ground. The assembling is to the frontside into the ISO corners, when the container is on standing the ground. To traverse the container has to be lifted up hydraulically by means of lifting wheels and can be moved from different vehicles. Using lifting wheels also small containers and structures can be loaded into cargo planes.