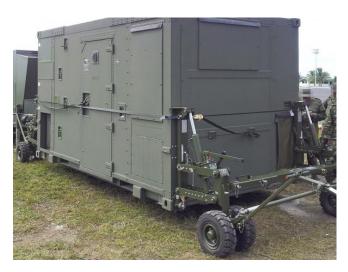

## **Lifting Wheels**

Set for containers with ISO corners up to 17 t total weight

Lifting wheels series 507 up to 500mm stroke are suitable to move containers or modules up to 17t on little paved and lesser levelled ground. The assembling is to the frontside into the ISO corners, when the container is on standing the ground. To traverse the container has to be lifted up hydraulically by means of lifting wheels and can be moved from different vehicles. Using lifting wheels also small containers and structures can be loaded into cargo planes.

- Installation on the front and rear of the container by using the ISO corner.
- The container doesn't need to be lifted for the installation of the wheel units.
- Each unit with hydraulic pump handle for lifting the container.
- Easy movement in places with restricted height or narrow passages.
- 4 double wheel units can be adjusted either as a steering wheel or a fixed wheel
- 1 drawbar
- 4 steering rods for improved turning ability
- 1 Compact transport rack with all necessary items to operate the system.