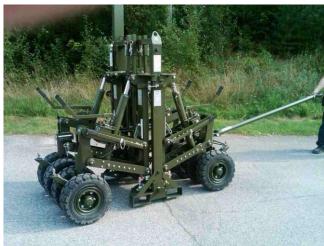

- Installation on the front and rear of the container by using the ISO corner.
- The container doesn't need to be lifted for the installation of the wheel units.
- Each unit with hydraulic pump handle for lifting the container.
- Easy movement in places with restricted height or narrow passages.
- 4 double wheel units can be adjusted either as a steering wheel or a fixed wheel
- 1 drawbar
- 4 steering rods for improved turning ability
- 1 Compact transport rack with all necessary items to operate the system.