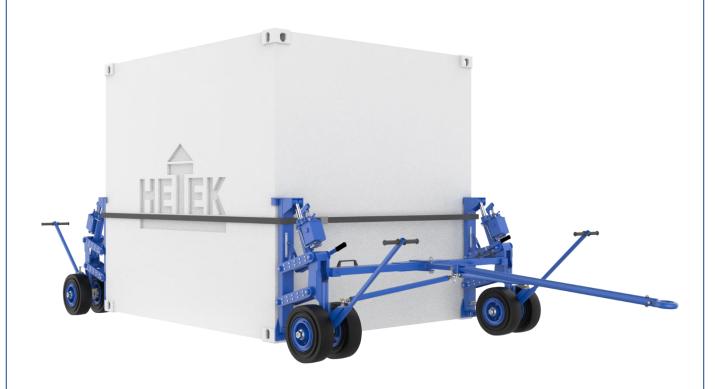

## **Lifting Wheels**

Set for containers with ISO corners up to 17 t total weight

Lifting wheels series 507 up to 500mm stroke are suitable to move containers or modules up to 17t on little paved and lesser levelled ground. The assembling is to the frontside into the ISO corners, when the container is on standing the ground. To traverse the container has to be lifted up hydraulically by means of lifting wheels and can be moved from different vehicles. Using lifting wheels also small containers and structures can be loaded into cargo planes.

- Installation on the front and rear of the container by using the ISO corner.
- The container doesn't need to be lifted for the installation of the wheel units.
- Each unit with hydraulic pump handle for lifting the container.
- Easy movement in places with restricted height or narrow passages.
- 4 double wheel units can be adjusted either as a steering wheel or a fixed wheel
- 1 drawbar
- 4 steering rods for improved turning ability
- 1 Compact transport rack with all necessary items to operate the system.